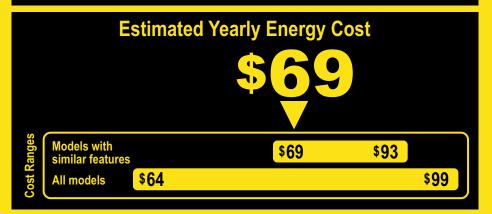

**Estimated Yearly Electricity Use** 

- Your cost will depend on your utility rates and use.
- Both cost ranges based on models of similar size capacity.
- Models with similar features have automatic defrost, side-mounted freezer, and no through-the-door-ice.
- Estimated energy cost based on a national average electricity cost of 12 cents per kWh.