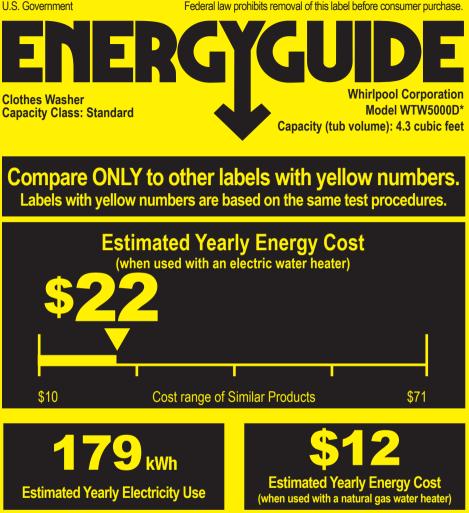

- · Your cost will depend on your utility rates and use.
- Cost range based only on standard capacity models.
- Estimated operating cost based on six wash loads a week and a national average electricity cost of 12 cents per kWh and natural gas cost of \$1.09 per therm.